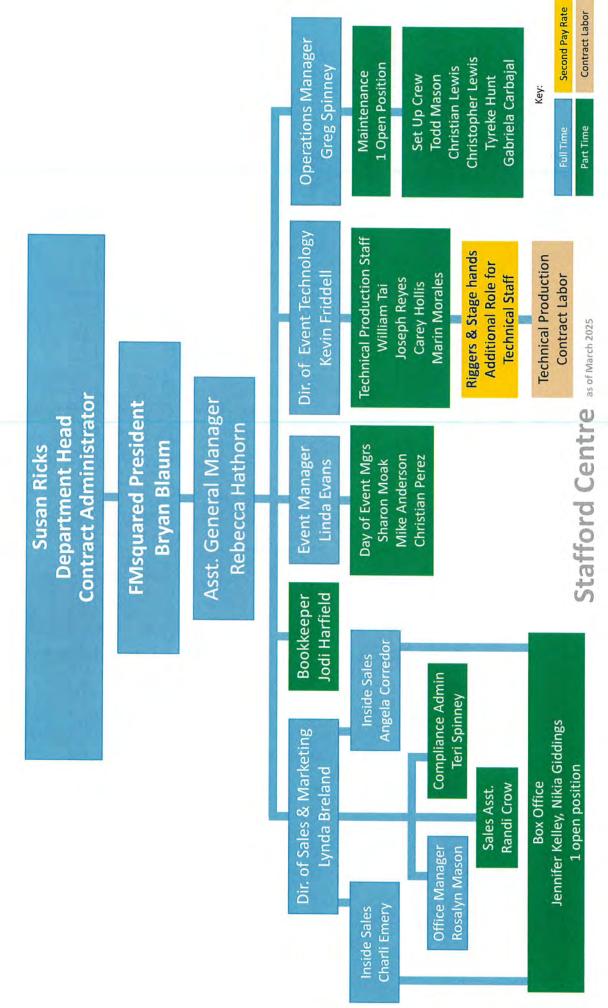

#### City of Stafford Operating Budget for FY25-26 Table of Contents

|                                              | Division | Page Number |
|----------------------------------------------|----------|-------------|
| Budget Worksheet                             |          |             |
| Operating Budget - Mayor & Council           | 501      | 1           |
| Operating Budget - Finance                   | 502      | 2-3         |
| Operating Budget - Administration            | 503      | 4-5         |
| Operating Budget - Multi-Media               | 505      | 6-7         |
| Operating Budget - Information Technology    | 506      | 8-9         |
| Operating Budget - Public Works              | 510-517  | 10-24       |
| Operating Budget - Police                    | 520      | 25-27       |
| Operating Budget - Fire                      | 522      | 28-29       |
| Operating Budget - Fire Marshal / EO         | 523-524  | 30-32       |
| Operating Budget - Civic Center / Recreation | 530-531  | 33-34       |
| Operating Budget - Municipal Court           | 540      | 35          |
| Operating Budget - Human Resources           | 542      | 36-37       |
| Operating Budget - Non-Department            | 900-999  | 38-40       |
| Stafford Centre                              |          |             |
| Stafford Centre - Organizational Chart       |          |             |
| Stafford Centre - Compensation Plan          |          |             |
| Capital Items - Memo                         |          |             |
| Operating Budget                             |          | 1-2         |